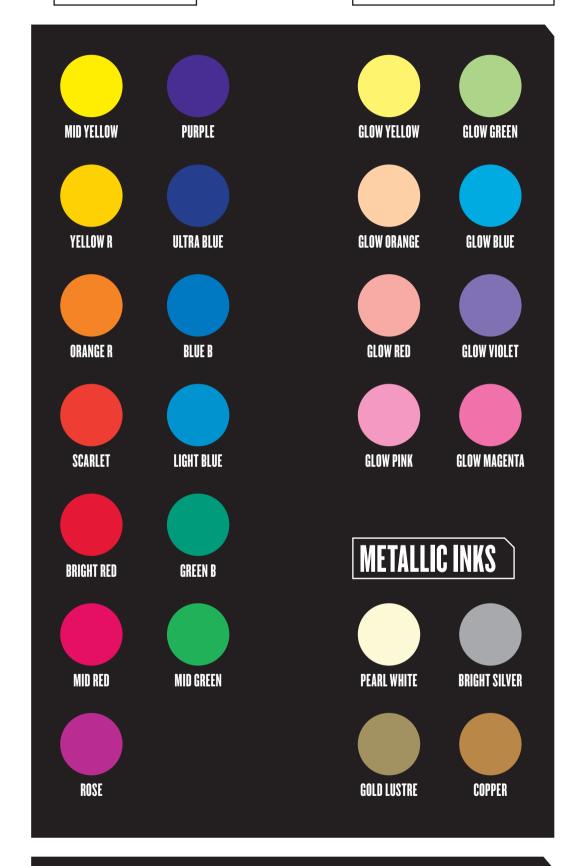

### SUPERCOVER `

# **SUPERCOVER GLOWS**

STANDARD COLOURS ALSO AVAILABLE IN WHITE + TRANSPARENT WHITE FOR LIGHT COLOURED FABRICS VERY SOFT HANDLE \*NOT ALL COLOURS AVAILABLE IN ALL COUNTRIES • CONFORMS TO ASTM D4236 • SUPERCOVER ALSO AVAILABLE IN BLACK, WHITE + FIRST DOWN WHITE • FOR PRINTING ON DARK FABRICS — EXCELLENT OPACITY • COLOURS SHOWN ARE A GUIDE ONLY AND AS CLOSE AS CMYK PRINTING PROCESSES ALLOW. WHEN COLOUR IS CRITICAL, TEST PRINTING IS ESSENTIAL.