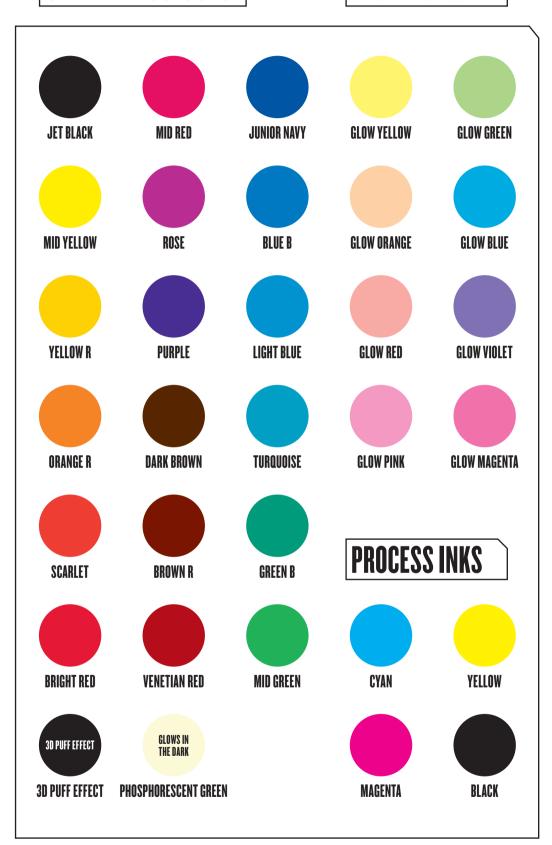

# STANDARD COLOURS

# **GLOW COLOURS**

STANDARD COLOURS ALSO AVAILABLE IN WHITE + TRANSPARENT WHITE FOR LIGHT COLOURED FABRICS VERY SOFT HANDLE \*NOT ALL COLOURS AVAILABLE IN ALL COUNTRIES • CONFORMS TO ASTM D4236 • SUPERCOVER ALSO AVAILABLE IN BLACK, WHITE + FIRST DOWN WHITE • FOR PRINTING ON DARK FABRICS — EXCELLENT OPACITY • COLOURS SHOWN ARE A GUIDE ONLY AND AS CLOSE AS CMYK PRINTING PROCESSES ALLOW. WHEN COLOUR IS CRITICAL, TEST PRINTING IS ESSENTIAL.