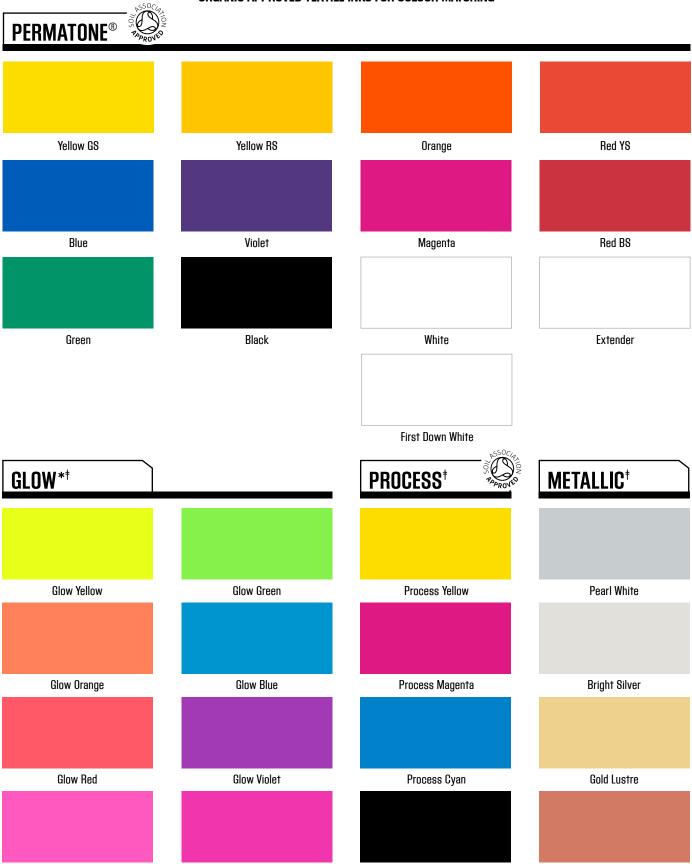

### ORGANIC APPROVED TEXTILE INKS FOR COLOUR MATCHING

Process Black

Copper

Glow Magenta

**Glow Pink** 

| Drying                                                                                                             | Thinning &<br>Wash-up                                                                                                 | Mesh Range                                                                                                                                                                                                                               | Stencil Type                                                                                                                                                                                                                        | Coverage<br>& Mesh                                                                               | Applications                                                                                                                                                                | Fabrics                                                                                                                   | Colour Range                                                                                                                                                   |
|--------------------------------------------------------------------------------------------------------------------|-----------------------------------------------------------------------------------------------------------------------|------------------------------------------------------------------------------------------------------------------------------------------------------------------------------------------------------------------------------------------|-------------------------------------------------------------------------------------------------------------------------------------------------------------------------------------------------------------------------------------|--------------------------------------------------------------------------------------------------|-----------------------------------------------------------------------------------------------------------------------------------------------------------------------------|---------------------------------------------------------------------------------------------------------------------------|----------------------------------------------------------------------------------------------------------------------------------------------------------------|
| For optimum fastness PERMATONE® should be heat cured.  If drying in the screen, add 1-3% PERMASET® Print Retarder. | If necessary, thin with up to 5% water.  Dried in ink may be washed out with conventional or eco-friendly screenwash. | Monofilament Polyester. 43-120T (110-305 tpi) depending on application for PERMATONE®, Glow & Process colours.  43-90T (110-225 tpi) depending on application for PERMASET SUPERCOVER®, First Down White and PERMASET® Metallic colours. | MUST be water resistant, fully dried & fully cured.  Emulsion: Recommend: Fujifilm Dirasol® 916 or KIWO POLYCOL® MULTI-TEX / VERSA-TEX™ or ULANO® 925WR or Chromaline® CP-Tex™ or MacDermid Autotype PLUS 6000 or Murakami TXR®/T9. | 15-21 m²/L<br>with 62T<br>mesh.<br>612-857<br>square feet<br>per gallon<br>with 155 tpi<br>mesh. | T-Shirts, Flags, Banners, Sports and Fashion Wear. Scarves, Swimwear, Upholstery and Window Furnishings.  Yardage, cushions, table and bed linen, tea towels and tote bags. | Cotton. Cotton/ Polyester blends and most synthetic fabrics. Fastness to wash and dry cleaning on wool may be diminished. | 9 PERMATONE® colours + PERMATONE® Black, White + Extender.  PERMASET SUPERCOVER® First Down White.  8 Standard Glow, Process set (CMY+K) & 4 Metallic colours. |

# **Properties**

Organic approved textile inks for colour matching. Matt Finish. Solvent-free. Low odour. Intermixable, light fast,\* non-bleeding colours. Brilliant transparent shades in **PERMATONE**®, Glow† and Process† colours. Excellent opacity with **PERMASET SUPERCOVER**® First Down White as an underbase. Metallic† colours exhibit excellent opacity. Soft handle. Excellent wash and dry clean resistance once cured. Ironable.